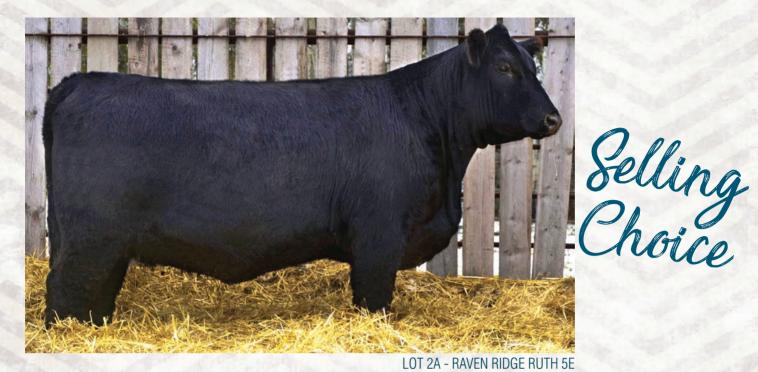

Black Angus - Choice Lots

RAVEN RIDGE Ruth 5E

A A R TEN X 7008 S A S A V TEN SPEED 3022 S A V MADAME PRIDE 1134 MYTTY IN FOCUS A A R LADY KELTON 5551 S A V BISMARCK 5682 S A V MADAME PRIDE 9100

MVF RICOCHET 85W RAVEN RIDGE RUTH 5C RAVEN RIDGE RUTH 24Z ADJ WW: 657 lbs.

**FEMALE** 

BJ'S RICOCHET 7R MVF GEORGINA 10K MVF FOCUS 502S RAVEN RIDGE RUTH 4P

FEB. 2, 2017

2004941

A standout from birth! Raven Ridge Ruth 5E is a full sister to Lot 2B - RRAF 22F. She comes from an easy doing cow family that puts their all into raising a calf. 14 years ago the Ruth cow family developed for us with a bred heifer purchased at this very sale.

BW: 1.9 WW: 52 YW: 95 MM: 22 TM: 48 MCE: 3.0

Al bred to Schiefelbein Effective 61 (1707305) on May 3, 2018. Pasture exposed to Raven Ridge Everlast 7E (2004943) from May 19 to June 21, 2018.

BW: 79 lbs.