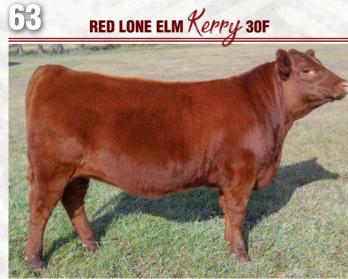

### FEMALE **LUO 34F**

**RED RINGSTEAD KARGO 215U RED BLAIR'S NOTORIOUS 62B** RED WSF MS YANKEE 13T 12W

RED SOO LINE CASH 9161 **RED MOOSE CREEK JAN 79D RED MOOSE CREEK JAN 100A**  2054623 FEB. 24, 2018 **RED RINGSTEAD KARGO 107M RED RINGSTEAD MS EQUAL 589P RED BRYLOR/WSP KARWEIK 1P RED FINE LINE YANKEE 13T** 

**RED CORNER CREEK CASH 2R RED TR LYNN 301R RED MOOSE CREEK STILLWATER 58X RED MOOSE CREEK JAN 13T** 

It has been an awful long time since we've sold a heifer calf at public auction, so it was crucial to bring a stunner. This young show prospect mirrors some of her sire's many time champion, full siblings. Add in the Cash bull who happens to be Power Eye's older brother from the famed Lynn cow, it's easy to see why we are excited about the future of this female.

**Consigned By Moose Creek Red Angus, Kisbey, SK** 

| LOT 63 - | <b>RED</b> I | ONE | ELM ł | <b>KERRY</b> | 30F |
|----------|--------------|-----|-------|--------------|-----|
|----------|--------------|-----|-------|--------------|-----|

| FEMALE LONE 30F                                                               | 2031491 FEB. 5, 2018                                                                                          | 1                                                                                                                                                                                                                                                                                                                                                                                                                                                                                                                                                                                                                                                                                                                                                                                                                                                                                                                                                                                                                                                                                                                                                                                                                                                                                                                                                                                                                                                                                                                                                                                                                                                                                                                                                                                                                                                                                                                                                                                                                                                                                                                              |
|-------------------------------------------------------------------------------|---------------------------------------------------------------------------------------------------------------|--------------------------------------------------------------------------------------------------------------------------------------------------------------------------------------------------------------------------------------------------------------------------------------------------------------------------------------------------------------------------------------------------------------------------------------------------------------------------------------------------------------------------------------------------------------------------------------------------------------------------------------------------------------------------------------------------------------------------------------------------------------------------------------------------------------------------------------------------------------------------------------------------------------------------------------------------------------------------------------------------------------------------------------------------------------------------------------------------------------------------------------------------------------------------------------------------------------------------------------------------------------------------------------------------------------------------------------------------------------------------------------------------------------------------------------------------------------------------------------------------------------------------------------------------------------------------------------------------------------------------------------------------------------------------------------------------------------------------------------------------------------------------------------------------------------------------------------------------------------------------------------------------------------------------------------------------------------------------------------------------------------------------------------------------------------------------------------------------------------------------------|
| RED PBC D0202 6M H0904<br>RED LONE ELM COMMANDER 8A<br>RED RILEY'S VELVET 98N | PBC 373 D0202<br>PBC 6F C0837<br>RED KINARED BOARDWALK 881K<br>RED RILEY'S VELVET 10K                         | No. of the local division of the local divis |
| RED KORU CHATEAU 53U<br>RED LONE ELM KERRY 80Z<br>RED BELMORAL KERRY 65'08    | RED GLACIER CHATEAU 744<br>RED LUCKY "C" BLAZE 69R<br>RED BELMORAL'S EAGLE 206'04<br>RED BELMORAL KERRY 66'04 |                                                                                                                                                                                                                                                                                                                                                                                                                                                                                                                                                                                                                                                                                                                                                                                                                                                                                                                                                                                                                                                                                                                                                                                                                                                                                                                                                                                                                                                                                                                                                                                                                                                                                                                                                                                                                                                                                                                                                                                                                                                                                                                                |
| BW: 96 lbs.                                                                   | ADJ WW: 720 lbs.                                                                                              |                                                                                                                                                                                                                                                                                                                                                                                                                                                                                                                                                                                                                                                                                                                                                                                                                                                                                                                                                                                                                                                                                                                                                                                                                                                                                                                                                                                                                                                                                                                                                                                                                                                                                                                                                                                                                                                                                                                                                                                                                                                                                                                                |

Once again this year, Chris' first pick from the heifer pen was from LONE 80Z. I guess she knows how to produce these big, deep bodied girls! If you are looking to add some size, power and old-time genetics to your herd, take a look at this girl.

**Consigned By Lone Elm Farms, Goodeve, SK** 

Ked Angus - Heifer Calves

MAR. 7, 2018

2041090