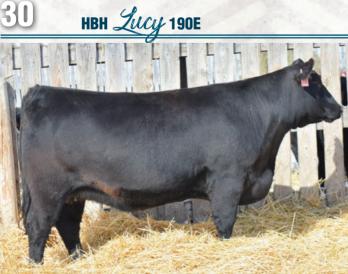

**Consigned By HBH Farms Inc., Rivers, MB** 

LOT 30 - HBH LUCY 190E

### **FEMALE HBH 190E**

### 1983153

S A V 707 RITO 9969 **REMITALL F RAGE 9A REMITALL F KARMA 102W** 

HBH DENSITY 65W **HBH LUCY 240Z KEMBAR LUCY 93P**  S A V 004 DENSITY 4336

**KEMBAR ROSEBUD 69P** SCC LUCRATIVE 25L **KEMBAR LUCY 84L** 

## BW: 86 lbs. ADJ WW: 552 lbs.

BW: 2.7 WW: 45 YW: 78 MM: 16 TM: 39 MCE: 6.0

Lucy has the look! She is attractive and has loads of capacity. The Rage females are growing in numbers at HBH because of their consistency. She is mated early to Koupal Kozi, a leading sire for Semex.

Al bred to Koupal Kozi 418 on April 15, 2018.

**Consigned By HBH Farms Inc., Rivers, MB** 

FEB. 10, 2017

RITO 707 OF IDEAL 3407 7075 BR POLLY 8077-472 S A V FINAL ANSWER 0035 **BROOKMORE KARAMA 100T** 

Black Angus - Bred Heifers