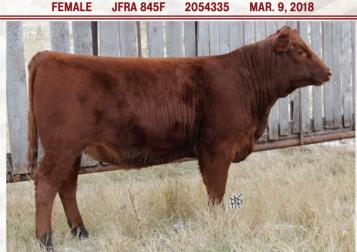

**JFRA 845F** 2054335

**RED YY HITCH 23X RED WRAZ FREYJA 46Z RED WRAZ FREYJA 22U** 

BW: 94 lbs.

RED FRASER Freyja 845F

Freyja is sired by our Cale 98C bull that we selected from Batho Farms for some outcross genetics. He was sired by a son of our Answer bull that we have had so much success with. He is a full brother to a high selling bull to JAS as well as a past Red Roundup heifer calf that sold to Six Mile Red Angus. Freyja 46Z came from WRAZ as a heifer calf through the Touch of Class Sale in Saskatoon. She has had daughters sell to Rack Red Angus, Murray Crawford and last year's calf was retained for ourselves. This female has very popular and proven cow families throughout her pedigree and is destined to be a great producer for her new owner.

**Consigned By Fraser Farms, Melita, MB** 

LOT 53 - RED FRASER FREYJA 845F