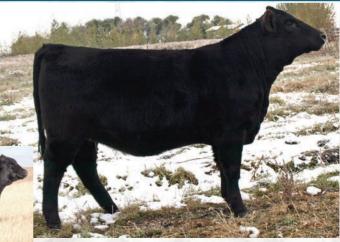

### FEMALE **DEV 1F** 2046632 **JAN. 1. 2018**

**BASIN EXCITEMENT D DONALD ELEMENT 2D** ARY LASS TRADER 10B

FAIRHOLME NETWORTH 136W **WINCHESTER 1Z** 

LEE OF PRAIRIE OAK 1'03

FEMALE

## **BASIN EXPEDITION R156**

BASIN LADY S532 AK **XO CROWFOOT HONESTY 1490Y XO CROWFOOT LASS TRADER 272Z** 

S A V NET WORTH 4200 M DOUBLE B ANNIE 102L AVALAWN GERONIMO 4'96 LEE OF PRAIRIE OAK 26'98

### BW: 74 lbs.

### BW: -1.2 WW: 32 YW: 57 MM: 18 TM: 33 MCE: 8.5

This is one of the first females that I will have ever sold off of a cow I raised, who goes back to a foundation female here at Diamond D Ranch. All other daughters have been retained and are proving to be top producing females. She might not have many popular bloodlines in her pedigree but she is sure to be one of the most popular females in your herd for years to come. This is an exciting opportunity to acquire some new genetics for your herd from proven genetics in mine

**Consigned By Diamond D Ranch, Rossendale, MB** 

WJK 6F