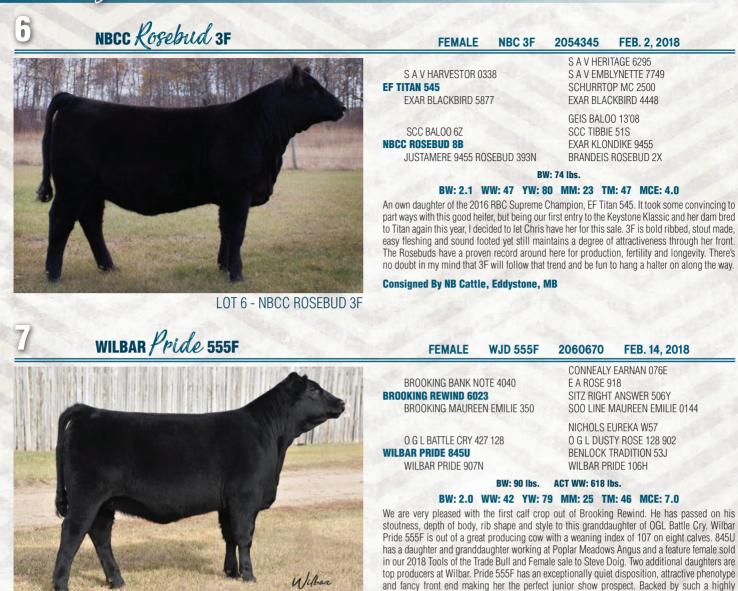

HF TIBBIE 96W

**HF TIBBIE 242Y** 

Maternal sisters out of the never miss, HF Tibbie 242Y. We saw this as an excellent opportunity to offer you two generations at one crack! 390F is the latest model sired by S A V Seedstock 4838. She combines the outstanding growth and performance of Seedstock with the tremendous maternal traits of the Tibbie cow family on her bottom side. She is square in her hip design, expressive in her muscle shape and very level and correct in her lines. She is extremely mild mannered and would be an excellent junior project or a great addition to any program. Her maternal sister who is a year older model is one to take a look at. Extremely deep sided and broody in her make-up, here is one you can turn out year after year and watch the revenue roll in. Take this opportunity to buy one out of a proven cow and cow family. A maternal sister was sold through the Power and Perfection Sale to Blairs West Land & Cattle for \$9,000.

Owned with CSI Angus. CHD 207E is Al bred to Coleman Charlo 0256 on April 8, 2018. Pasture exposed to Peakdot Seedstock 122E from April 21 to June 28, 2018. Favourable to Seedstock service. Due early to mid February. **Consigned By Hollinger Land &** Cattle, Neudorf, SK

### BW: 0.7 WW: 64 YW: 112 MM: 19 TM: 51 MCE: 12.0

2054520

We are very pleased to be back at the Keystone for another year with this fine group of consignors. For the 2018 sale we have brought to you a daughter off ARY 503C, a female who came through this very ring. Blackbird 49F's maternal grand sire, Remitall F Rage 9A, was on side his dam when she was crowned Reserve Grand Champion Female at CWA 2013. There is a great maternal heritage in this female. The pairing of that maternal pedigree with the exciting power pedigree of Bushs Easy Decision 98 have combined the right balance of substance and style to this female. Blackbird 49F is the right combination of curve bending genetics with just a 70 lb. birth weight. She has an awesome disposition that will make a super project for any junior as her gentle nature will lead them into the winner's circle.

Consigned By McCormack Family Ranch, Grenfell, SK & 3H Angus, Lanigan, SK

LOT 8 - 3H BLACKBIRD 49'18

Bushs Easy Decision 98 - Sire

Black Angus - Heifer Calves

**JAN. 22. 2018** 

2065353