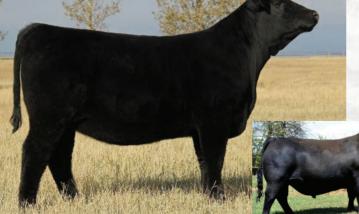

### BW: 76 lbs. ADJ WW: 710 lbs. (PE) BW: -0.5 WW: 52 YW: 96 MM: 26 TM: 52 MCE: 9.5

The dam of Erica 25F has a nice udder and a great diposition. When Chris was picking he really liked her, I hope on sale day you do too!

Consigned By Angus Valley Farm, Manitou, MB

**WFM 25F** 

FEMALE