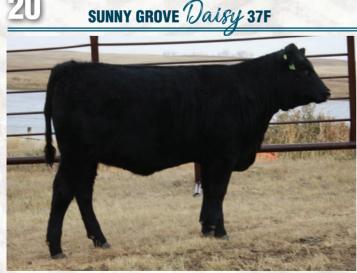

### LOT 20 - SUNNY GROVE DAISY 37F

| FEMALE        | DLR 37F        | 2028594   | FEB. 28, 2018 |
|---------------|----------------|-----------|---------------|
| ALC: NO       | and the second | S A V HAR | VESTOR 0338   |
| INTERNATIONAL | _ 2020         | S A V EME | BLYNETTE 5483 |
|               |                |           |               |

SAVI **HLC INTERNATIONAL 751D** CSI MISS QUALITY 09B

S S OBJECTIVE T510 OT26 **SUNNY GROVE DAISY 7C** SUNNY GROVE DAISY 17A S A V ANGUS VALLEY 1867 **NEW FORCE MISS QUALITY 90S** 

S S TRAVELER 6807 T510 S S MISS RITA R011 7R8 HF TIGER 98X SUNNY GROVE DAISY 29J

### BW: 86 lbs.

### BW: 0.4 WW: 51 YW: 89 MM: 22 TM: 48 MCE: 5.0

Sunny Grove Daisy 37F is a young heifer with loads of potential being sired by HLC International 751D, who is sired by the popular S A V International 2020 and his dam is by the great female maker, Angus Valley. 751D is the 2016 Manitoba Ag Ex Reserve Champion Bull and also a class winner at Lloydminister and Semex Beef Presidents Classic at CWA. The dam of 37F is a hard working, moderate framed cow with a beautiful udder. She combines the calving ease sire, S S Objective T510 0T26 and HF Tiger 98X, who has left us with excellent females. This heifer makes a very good cow.

**Consigned By Sunny Grove Angus, Radville, SK** 