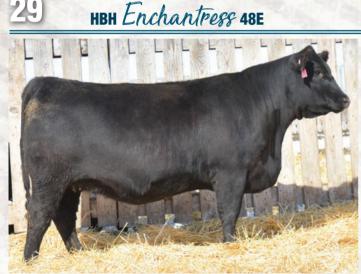

## LOT 29 - HBH ENCHANTRESS 48E

### FEMALE **HBH 48E** 1983028 JAN. 15, 2017 SITZ DASH 10277 **BARSTOW CASH BARSTOW QUEEN W16 VIN-MAR JOHNNY CASH 3513** KMK ALLIANCE 6595 187 **VIN-MAR ELOISE 0159 VIN-MAR ELOISE 5343** S A V FINAL ANSWER 0035 S A V PIONEER 7301 S A V BLACKBIRD 5297 **BROOKMORE ENCHANTRESS 91Z** S A V NET WORTH 4200 **BROOKMORE ENCHANTRESS 193W BROOKMORE ENCHANTRESS 151P** BW: 76 lbs. OCT. 4/17 WT: 842 lbs. BW: 3.6 WW: 60 YW: 113 MM: 22 TM: 51 MCE: 7.5 This Johnny Cash daughter is out of a front pasture, Pioneer daughter. Her dam has a perfect

udder. Enchantress has all the traits required to become an elite producer: performance, style, volume, beautiful udder development and excellent structure. Her early mating to Werner Flat Top, the Black Granite son that sold for \$70,000, is sure to be an exciting one! Al bred to Werner Flat Top 4136 on April 20, 2018.

**Consigned By HBH Farms Inc., Rivers, MB** 

LOT 30 - HBH LUCY 190E