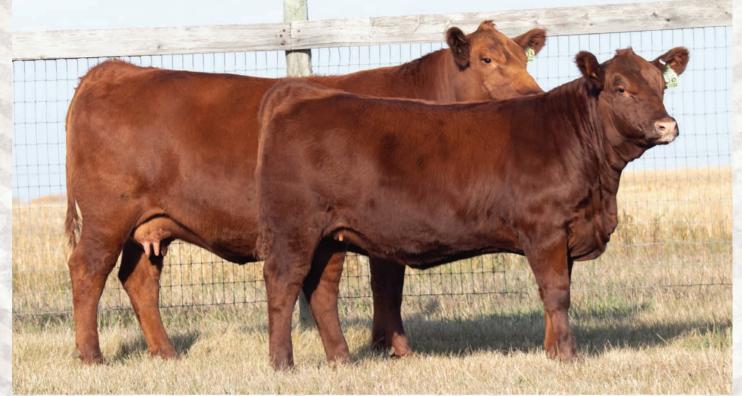

# RED ACC Roxie 103C

### FEMALE BIA 103C 1876953 MAR. 23, 2015

RED JB MOHICAN 5001 RED MCRAES MOHICAN 40X RED MCRAES REBA LEE 55S

RED ANDERSON'S DUKE 5M RED ANDERSON'S ROXIE 46U RED ANDERSON'S ROXIE 15L BW: 85 lbs.

### RED STEWART MR. MAKER 9M RED TOWAW SYBIL 135F RED FLYING K PRINCE 171M RED MCRAE'S REBA 48L

RED BJR THE DUKE 502-5176 ANDERSON'S HEATHER 4H RED FBAC KING 65H RED D-BAR ROXIE PRIME 1H

ADJ WW: 678 lbs.

### LOT 51 & 51A - RED ACC ROXIE 103C & RED ACC ROXIE 36F

RED JB MOHICAN 5001 RED MCRAES REBA LEE 55S RED ANDERSON'S DUKE 5M RED ANDERSON'S ROXIE 15L

. ADJ WW: 700 lbs.

SERVICE SIRE OF LOT 51 - RED ACC BIG SHOT 118E

Chris picked out Red ACC Roxie 36F right away while walking through our pasture. When she stepped up beside her dam, Red ACC Roxie 103C, he took a liking to her and asked if we would sell both. 103C is a beautifully made in Manitoba cow that can grab your attention in any pasture. As a first calf heifer she raised a tremendous Red Benchmark Transition 10 14 son that sold through our sale to John Bokkel. Her dam, 46U, is still in production and has eight registered progeny. Her sire, Red McRaes Mohican 40X, did a wonderful job at our place and left us with many daughters like 103C. Her calf, 36F, is by Red Shiloh Cannon Fire 8C, the 2015 Canadian Angus Gold Show Bull Calf of the Year. They were shown as a pair at the National Angus Show at Manitoba Ag Ex and was Senior Champion Fernale.

Al bred to Red ACC Big Shot 118E on April 25, 2018. Pasture exposed to Red ACC Pacesetter 158D from May 16 to July 30, 2018. Safe to Al date. Due February 1, 2019.

Consigned By Anderson Cattle Company inc., Swan River, MB