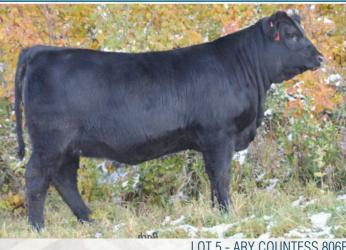

### BW: 86 lbs. AUG. 30/18 WT: 702 lbs. BW: 3.5 WW: 52 YW: 92 MM: 24 TM: 50 MCE: 6.5

ARY Countess 806F is a long, deep bodied, clean fronted, moderate frame female with a great hair coat. Her sire, S7R Super Duty has consistently stamped his calves with thickness and eye appeal. Her dam, Mar Mac 70Z was bought as a calf through this sale. 70Z has perfect feet and udder and has three daughters working in our herd. Countess has been coat colour tested and is not a red carrier. She has an excellent disposition and will make a very competitive junior project for someone.

**Consigned By Airey Cattle Company, Rivers, MB** 

LOT 4 - J SQUARE S STAR MAIDEN 820F

FEMALE **ARY 806F** 2022321 JAN. 15, 2018

LOT 5 - ARY COUNTESS 806F