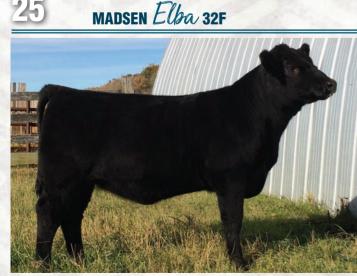

### LOT 25 - MADSEN ELBA 32F

### FEMALE **TMF 32F**

### **APPLIED FOR**

### MAR. 18, 2018

V D A R NEW TREND 315

**B/R NEW DESIGN 036 BON VIEW NEW DESIGN 878 BON VIEW GAMMER 85** 

TLA NORTHERN SAMURAL **GET-A-LONG ELBA 302** GET-A-LONG FLBA 412

**B/R BLACKCAP EMPRESS 76 BON VIEW BANDO 598 BON VIEW GAMMER 233** K C SHOGUN K22 80

**DINTER PRIDE OF TERRLENE 13P** SIR WILLIAMS SANTANA 998C **BONNIE ELBA OF NEEDMORE 15L** 

## BW: 105 lbs.

### (PE) BW: 2.2 WW: 30 YW: 49 MM: 20 TM: 35 MCE: 3.5 I tried to buy the dam of this good heifer many years ago but didn't have deep enough pockets. I never forgot how impressive she was, so when I found some embryos, I didn't hesitate to buy one. Great old genetics here, from a never miss cow.

**Consigned By Tom & Holly Madsen, Arden, MB** 

Black Angus - Heifer Calves