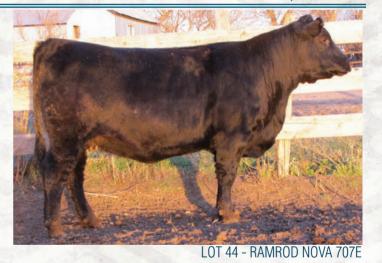

### S A F CONNECTION SYDGEN C C & 7

**HOOVER EMPEROR BLKCP EMPRESS ELLSTON G403** 

S CHISUM 6175 **RAMROD NOVA 212Z** DUSTY DAELE NOVA 225M SYDGEN FOREVER LADY 4087 TC FRICTION 5130 **BLKCP EMPRESS ELLSTON D515** S ALLIANCE 3313

### BW: 92 lbs. ADJ WW: 702 lbs. ADJ YW: 940 lbs. BW: 4.9 WW: 56 YW: 91 MM: 32 TM: 60 MCE: 5.0

A very attractive female exhibiting all the femine characteristics that you could ask for. Backed by the Nova cow family, who for 30 plus years has produced leading bulls and females here at Ramrod

Al bred to PFLC Insight94D on April 5,2018. Pasture exposed to PFLC Insight 94D from May 2 to July 20, 2018 . Vet checked favourable to Al date.

Consigned By Ramrod Cattle Co., Medora, MB