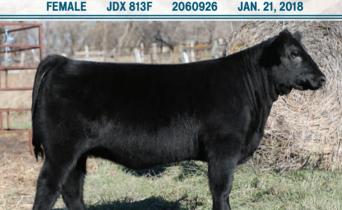

25F** 

FEMALE

# U DJCC Blacklass 813F

RING CREEK FLYNN 25A Bar-E-L King of Cool 158C Bar-E-L April 20A

GUMBO GULCH CREED 94S DJCC BLACKLASS 16Z DJCC BLACKLASS 4U RING CREEK BURL IVES 88Y RING CREEK AMBUSH LADY 43T BAR-E-L IRON WILL 32Y BAR-E-L APRIL 82X

TC FREEDOM 104 CASSIE OF GUMBO GULCH 58M YOUNG DALE TOUCH DOWN 36M DOUBLE MM BLACK LASS 3N

### (PE) BW: 5.6 WW: 46 YW: 79 MM: 20 TM: 43 MCE: 6.0

Chris got his way selecting this heifer. Cool has done a great job of breeding here at DJ Cattle Co. He calves excellent, has great feet and is easy fleshing. We look forward to his daughters coming into production. With Cool having Tiger in his pedigree combined with Freedom, Creed and Touch Down, we think this heifer will make an excellent cow.

Consigned By DJ Cattle Co., Brookdale, MB



LOT 10 - DJCC BLACKLASS 813F

JAN. 25. 2018

# LEGAARDEN Black Lucy 6F

S A V HARVESTOR 0338 BROOKING STERLING 5045 X0 CROWFOOT DIXIE ERICA 828U

SCC TRAVELER 147S JTLL BLACK LUCY 17W JTLL BLACK LUCY 5R S A V HERITAGE 6295 S A V EMBLYNETTE 7749 CROWFOOT 6071S CROWFOOT DIXIE ERICA 6422S

MVF 234D TRAVELER 90N SCC 365 LADY PD 933H 7P MVF 234D TRAVELER 71N BELL BLACK LUCY 4L

### BW: 81 lbs. BW: 2.3 WW: 37 YW: 66 MM: 24 TM: 43 MCE: 6.5

This Black Lucy heifer comes to the top of my pen easily! Sired by the Brooking bull who has done a great job adding middle and frame to my herd. Check out the pedigree on the dam, 17W, double bred Traveler 234D, just works. When Chris came to select the heifers he wanted this one as she will make a cow but before that she could work great as a 4-H project o