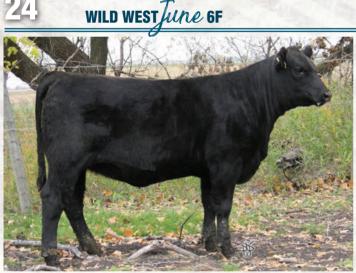

### 1 OT 24 - WILD WEST JUNE 6F

### GARDENS EXPEDITION **BASIN EXPEDITION R156 BASIN PRIMROSE LADY 5287 BASIN EXCITEMENT VERMILION PAYWEIGHT J847 BASIN LADY S532 AK BASIN LADY 306E MOHNEN DENSITY 730** MOHNEN SOUTH DAKOTA 402 **MOHNEN JILT 539** WILD WEST JUNE 14D S A V BULLET 0473 PEAK DOT JUNE 303A

2018726

JUNE OF PEAK DOT 575X

JAN. 6, 2018

### BW: 75 lbs.

### BW: 3.2 WW: 71 YW: 123 MM: 23 TM: 59 MCE: 6.5

6F has always stood out from birth. She is out of a great uddered, first time calving, South Dakota heifer. She's sired by, the now deceased, Basin Excitement. This is probably one of the last heifers from him available for sale. Backing her up is a great set of EPDs, top 1% for WW and YW. Be sure to check her out sale day!

**Consigned By Wild West Angus, Altona, MB** 