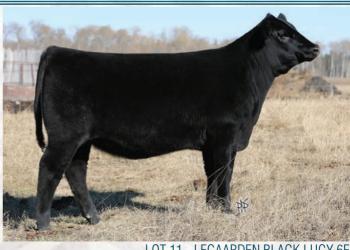

# LEGAARDEN Black Lucy 6F

S A V HARVESTOR 0338 BROOKING STERLING 5045 X0 CROWFOOT DIXIE ERICA 828U

SCC TRAVELER 147S JTLL BLACK LUCY 17W JTLL BLACK LUCY 5R S A V HERITAGE 6295 S A V EMBLYNETTE 7749 CROWFOOT 6071S CROWFOOT DIXIE ERICA 6422S

MVF 234D TRAVELER 90N SCC 365 LADY PD 933H 7P MVF 234D TRAVELER 71N BELL BLACK LUCY 4L

### BW: 81 lbs. BW: 2.3 WW: 37 YW: 66 MM: 24 TM: 43 MCE: 6.5

This Black Lucy heifer comes to the top of my pen easily! Sired by the Brooking bull who has done a great job adding middle and frame to my herd. Check out the pedigree on the dam, 17W, double bred Traveler 234D, just works. When Chris came to select the heifers he wanted this one as she will make a cow but before that she could work great as a 4-H project or a bred to show all summer.

**Consigned By Legaarden Livestock, Grandview, MB** 

FEMALE

**JTLL 6F** 

LOT 11 - LEGAARDEN BLACK LUCY 6F