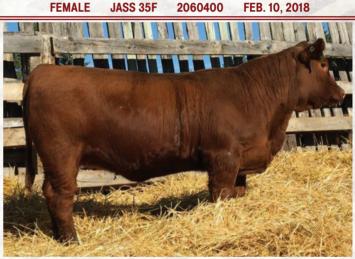

### LOT 58 - RED RAVENBROOK MAY 19F

RED MRLA NEW ERA 87Y RED MRLA 65B RED MRLA 737R

RED BRYLOR SDL SQUALL 230S RED RILEY'S TOPAZ 8U RED RILEY'S TOPAZ 53S MRLA 53W RED MRLA MISS 845S RED GOLD-BAR MERCEDES K 116M RED GET-A-LONG EMPRESS 248

RED BRYLOR SDL PASQUALE 213P RED CYT FANNY 15P RED KINARED BOARDWALK 881K RED RILEY'S TOPAZ 70L

A long, stout calf that will make you look twice. Her dam has been a solid producer out of Squall. Complete package with numbers, phenotype and makeup. Get her bought and she will go to work for you!

Consigned By JAS Red Angus, Neepawa, MB

Consigned By JAS Red Angus, Neepawa, MB

LOT 59 - RED JAS TOPAZ 35F