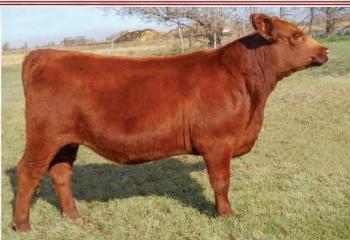

FEB. 28, 2017

1 B HLC Tibbie 207E

**EXAR CLASSEN 1422B** MICH MOB BOSS 1425 **RR ENVIOUS BLACKBIRD 4487** 

DAMERON FIRST CLASS **EXAR PRINCESS 2006** EXAR MERIT 216 **RR ENVIOUS BLACKBIRD 0290** BW: 82 lbs. ADJ WW: 618 lbs. BW: 3.2 WW: 43 YW: 68 MM: 18 TM: 40 MCE: 8.0

HF SWAGGER 75W

ADJ YW: 797 lbs.

**HF TIBBIE 96W** 

**HF TIBBIE 242Y** 

**FEMALE CHD 207E** 

HF TIGER 5T HF MISS BLACKCAP 27R HF SHADOW 12S

1969855

HF TIBBIE 45T