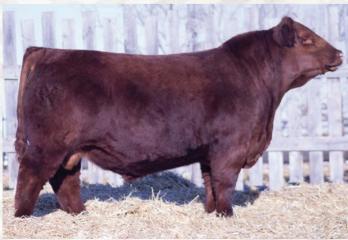

# RED WILBAR Scaapa 54F

**DKF ELIMINATOR 15A RED DKF RAZOR 55C DKF MISS NET WORTH 21A** 

**RED U2 MISSION 61W WILBAR SCAARA 733C** WILBAR SCAARA 869Z

### BW: 97 lbs. ACT WW: 736 lbs.

Red Wilbar Scaara 54F comes out of the top of the outcross program at Wilbar. On the bottom side you'll find the cow family is top notch. Grand dam, 869Z, has produced two herd sires for us and is out of our 2011 high selling bull, Wilbar Eastwood, to Geoff Anderson & Merle Thomason. Dam, 733C, is a big bodied, stout, angular fronted female that has already found her way to the donor pen. Phenotypically, there may be nothing to change about 733C and based on the performance and style of 54F, she produces to match. On the top side, Razor consistently sires deep bodied, stout and classy daughters. We're pleased to offer this powerful heifer backed by outcross genetics and proven producers.

### Consigned By Wilbar Cattle Co., Dundurn, SK

S A V ELIMINATOR 9105 **RED DKF MISS POWER 17P** S A V NET WORTH 4200 **DKF MISS POWER UP 95X RED LJC MISSION STATEMENT P27** 

RED U-2 STORMY 205M WILBAR EASTWOOD 200X **RED WILBAR SCAARA 539R** 