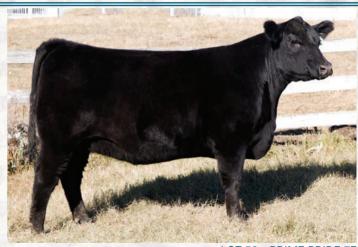

Black Angus - Choice Lots

RAVEN RIDGE Ruth 5E

A A R TEN X 7008 S A S A V TEN SPEED 3022 S A V MADAME PRIDE 1134 MYTTY IN FOCUS A A R LADY KELTON 5551 S A V BISMARCK 5682 S A V MADAME PRIDE 9100

MVF RICOCHET 85W RAVEN RIDGE RUTH 5C RAVEN RIDGE RUTH 24Z ADJ WW: 657 lbs.

**FEMALE** 

BJ'S RICOCHET 7R MVF GEORGINA 10K MVF FOCUS 502S RAVEN RIDGE RUTH 4P

FEB. 2, 2017

2004941

A standout from birth! Raven Ridge Ruth 5E is a full sister to Lot 2B - RRAF 22F. She comes from an easy doing cow family that puts their all into raising a calf. 14 years ago the Ruth cow family developed for us with a bred heifer purchased at this very sale.

BW: 1.9 WW: 52 YW: 95 MM: 22 TM: 48 MCE: 3.0

Al bred to Schiefelbein Effective 61 (1707305) on May 3, 2018. Pasture exposed to Raven Ridge Everlast 7E (2004943) from May 19 to June 21, 2018.

BW: 79 lbs.

Consigned By Raven Ridge Angus, Oak River, MB