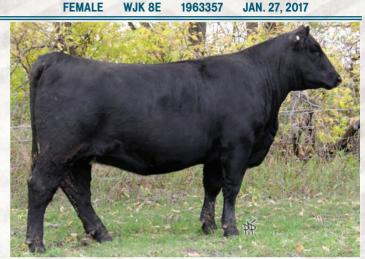

# Black Angus - Choice Lots

1 A HLC Tibbie 390F

S A V REGISTRY 2831 **S A V SEEDSTOCK 4838** S A V BLACKCAP MAY 4136

RITO 707 OF IDEAL 3407 7075 S A V MADAME PRIDE 0075 S A V 8180 TRAVELER 004 S A V MAY 2397

> BW: 80 lbs. BW: 2.0 WW: 52 YW: 91 MM: 20 TM: 46 MCE: 4.5

LOT 1A - HLC TIBBIE 390F

2040030 FEB. 11, 2018 HF TIGER 5T HF MISS BLACKCAP 27R HF SHADOW 12S HF TIBBIE 45T

**CHD 390F** 

**FEMALE** 

HF SWAGGER 75W

HF TIBBIE 96W

**HF TIBBIE 242Y** 

Maternal sisters out of the never miss, HF Tibbie 242Y. We saw this as an excellent opportunity to offer you two generations at one crack! 390F is the latest model sired by S A V Seedstock 4838. She combines the outstanding growth and performance of Seedstock with the tremendous maternal traits of the Tibbie cow family on her bottom side. She is square in her hip design, expressive in her muscle shape and very level and correct in her lines. She is extremely mild mannered and would be an excellent junior project or a great addition to any program. Her maternal sister who is a year older model is one to take a look at. Extremely deep sided and broody in her make-up, here is one you can turn out year after year and watch the revenue roll in. Take this opportunity to buy one out of a proven cow and cow family. A maternal sister was sold through the Power and Perfection Sale to Blairs West Land & Cattle for \$9,000.