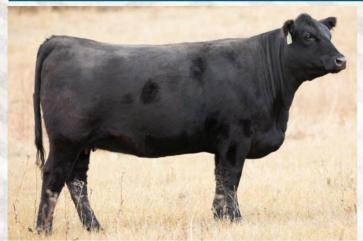

FEB. 28, 2017

1 B HLC Tibbie 207E

**EXAR CLASSEN 1422B** MICH MOB BOSS 1425 **RR ENVIOUS BLACKBIRD 4487** 

DAMERON FIRST CLASS **EXAR PRINCESS 2006** EXAR MERIT 216 **RR ENVIOUS BLACKBIRD 0290** BW: 82 lbs. ADJ WW: 618 lbs. BW: 3.2 WW: 43 YW: 68 MM: 18 TM: 40 MCE: 8.0

HF SWAGGER 75W

ADJ YW: 797 lbs.

**HF TIBBIE 96W** 

**HF TIBBIE 242Y** 

**FEMALE CHD 207E** 

HF TIGER 5T HF MISS BLACKCAP 27R HF SHADOW 12S

1969855

HF TIBBIE 45T