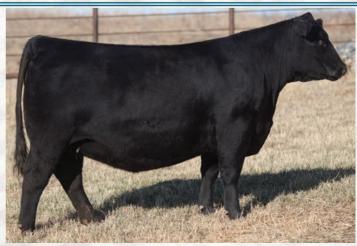

# Black Angus - Choice Lots

1 A HLC Tibbie 390F

S A V REGISTRY 2831 **S A V SEEDSTOCK 4838** S A V BLACKCAP MAY 4136

RITO 707 OF IDEAL 3407 7075 S A V MADAME PRIDE 0075 S A V 8180 TRAVELER 004 S A V MAY 2397

> BW: 80 lbs. BW: 2.0 WW: 52 YW: 91 MM: 20 TM: 46 MCE: 4.5

LOT 1A - HLC TIBBIE 390F

2040030 FEB. 11, 2018 HF TIGER 5T HF MISS BLACKCAP 27R HF SHADOW 12S HF TIBBIE 45T

**CHD 390F** 

**FEMALE** 

HF SWAGGER 75W

HF TIBBIE 96W

**HF TIBBIE 242Y** 

Maternal sisters out of the never miss, HF Tibbie 242Y. We saw this as an excellent opportunity to offer you two generations at one crack! 390F is the latest model sired by S A V Seedstock 4838. She combines the outstanding growth and performance of Seedstock with the tremendous maternal traits of the Tibbie cow family on her bottom side. She is square in her hip design, expressive in her muscle shape and very level and correct in her lines. She is extremely mild mannered and would be an excellent junior project or a great addition to any program. Her maternal sister who is a year older model is one to take a look at. Extremely deep sided and broody in her make-up, here is one you can turn out year after year and watch the revenue roll in. Take this opportunity to buy one out of a proven cow and cow family. A maternal sister was sold through the Power and Perfection Sale to Blairs West Land & Cattle for \$9,000.