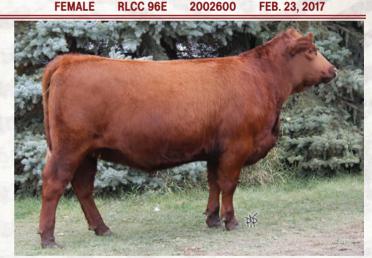

# Black Angus - Choice Lots

1 A HLC Tibbie 390F

S A V REGISTRY 2831 **S A V SEEDSTOCK 4838** S A V BLACKCAP MAY 4136

RITO 707 OF IDEAL 3407 7075 S A V MADAME PRIDE 0075 S A V 8180 TRAVELER 004 S A V MAY 2397

> BW: 80 lbs. BW: 2.0 WW: 52 YW: 91 MM: 20 TM: 46 MCE: 4.5

LOT 1A - HLC TIBBIE 390F

2040030 FEB. 11, 2018 HF TIGER 5T HF MISS BLACKCAP 27R HF SHADOW 12S HF TIBBIE 45T

**CHD 390F** 

**FEMALE** 

HF SWAGGER 75W

HF TIBBIE 96W

**HF TIBBIE 242Y** 

Maternal sisters out of the never miss, HF Tibbie 242Y. We saw this as an excellent opportunity to offer you two generations at one crack! 390F is the latest model sired by S A V Seedstock 4838. She combines the outstanding growth and performance of Seedstock with the tremendous maternal traits of the Tibbie cow family on her bottom side. She is square in her hip design, expressive in her muscle shape and very level and correct in her lines. She is extremely mild mannered and would be an excellent junior project or a great addition to any program. Her maternal sister who is a year older model is one to take a look at. Extremely deep sided and broody in her make-up, here is one you can turn out year after year and watch the revenue roll in. Take this opportunity to buy one out of a proven cow and cow family. A maternal sister was sold through the Power and Perfection Sale to Blairs West Land & Cattle for \$9,000.