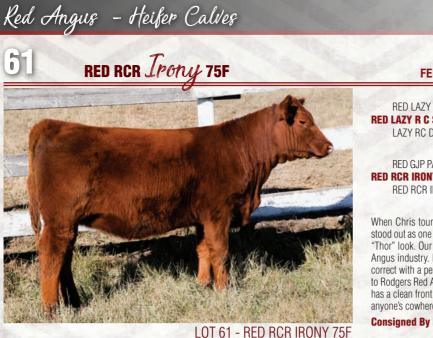

### FEMALE **RCR 75F**

**RED LAZY RC THOR 019X RED LAZY R C SON OF THOR 315A** LAZY RC DAPI 148Y

**RED GJP PANCHO VILLA 181A RED RCR IRONY 29D RED RCR IRONY 57B** 

### 2063326 MAR. 10, 2018

**RED YY THOR 750T RED LAZY RC MISS ELTON 810U CROWFOOT LOGIC 4019P** RED LAZY RC MS KAY 826U

**RED NORTHLINE FAT TONY 605U** RED GJP 58E 50P LOLA 181T **RED JENSEN MVP 31U RED RCR IRONY 81Y** 

### BW: 80 lbs.

When Chris toured the Right Cross herd, his eye just kept coming back to the Irony pair. 75F stood out as one of the widest calves over her top-line and down into her twist. This is the typical "Thor" look. Our son of Thor 315A bull has really made his mark on our herd as well as the Red Angus industry. If you are looking for a line that is tanky, easy doing, deep flanked, structurally correct with a perfect foot, look no further. A brother to Irony sold in our 2017 sale for \$17,500 to Rodgers Red Angus. Irony 75F is out of a hard working, first calf heifer with a nice udder. She has a clean front end and is out of one of our top cow families. Irony will be a sweet addition to anyone's cowherd!

**Consigned By Right Cross Ranch, Kisbey, SK** 