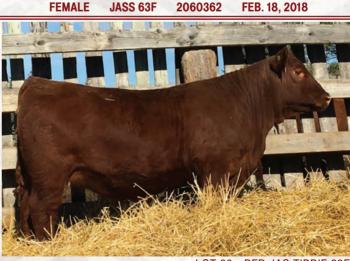

### FEMALE **RCR 75F**

**RED LAZY RC THOR 019X RED LAZY R C SON OF THOR 315A** LAZY RC DAPI 148Y

**RED GJP PANCHO VILLA 181A RED RCR IRONY 29D RED RCR IRONY 57B** 

### 2063326 MAR. 10, 2018

**RED YY THOR 750T RED LAZY RC MISS ELTON 810U CROWFOOT LOGIC 4019P** RED LAZY RC MS KAY 826U

**RED NORTHLINE FAT TONY 605U** RED GJP 58E 50P LOLA 181T **RED JENSEN MVP 31U RED RCR IRONY 81Y** 

### BW: 80 lbs.

When Chris toured the Right Cross herd, his eye just kept coming back to the Irony pair. 75F stood out as one of the widest calves over her top-line and down into her twist. This is the typical "Thor" look. Our son of Thor 315A bull has really made his mark on our herd as well as the Red Angus industry. If you are looking for a line that is tanky, easy doing, deep flanked, structurally correct with a perfect foot, look no further. A brother to Irony sold in our 2017 sale for \$17,500 to Rodgers Red Angus. Irony 75F is out of a hard working, first calf heifer with a nice udder. She has a clean front end and is out of one of our top cow families. Irony will be a sweet addition to anyone's cowherd!

**Consigned By Right Cross Ranch, Kisbey, SK** 