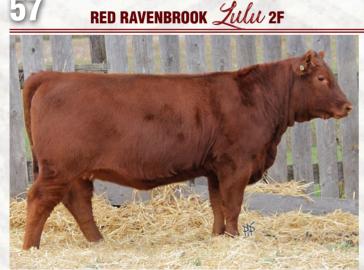

LOT 57 - RED RAVENBROOK LULU 2F

| FEMALE              | ERF 2F | 2061957 | FEB. 12, 2018  |
|---------------------|--------|---------|----------------|
| -                   |        | RED SSS | SOLDIER 365W   |
| LAZY MC TROOPER 21Y |        | LAZY MC | EXPRESS 60W    |
| MC GUNNER 14        | 14B    | LAZY MC | WORLDWIDE 5K   |
| LAZY MC STAR 185M   |        | RED LAZ | Y MC STAR 100J |
|                     |        | RED BRY | LOR TOAST 30T  |

RED BRYLOR TOAST 301 RED RILEY'S VELVET 98N RED BASIN TRENDSETTER 6074 RED CIRCLE C JESSE 17S

### BW: 95 lbs.

This deep bodied, Gunner 144B heifer will be a great herd building cow to add to anyone's program.

**Consigned By Ravenbrook Farms, Grunthal, MB** 

**RED RILEY'S TAMARAC 31X** 

RED CIRCLE C LOO LOO 3Z RED CIRCLE C TRENDY 8U