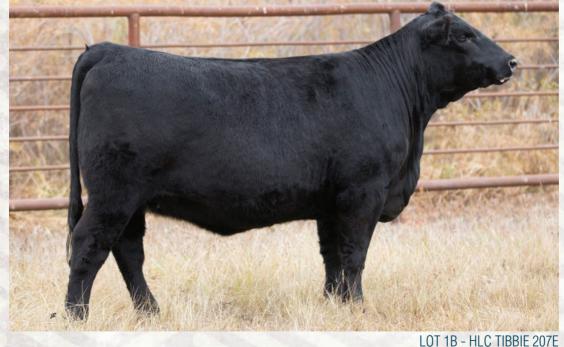

FEB. 28, 2017

1 B HLC Tibbie 207E

**EXAR CLASSEN 1422B** MICH MOB BOSS 1425 **RR ENVIOUS BLACKBIRD 4487** 

DAMERON FIRST CLASS **EXAR PRINCESS 2006** EXAR MERIT 216 **RR ENVIOUS BLACKBIRD 0290** BW: 82 lbs. ADJ WW: 618 lbs. BW: 3.2 WW: 43 YW: 68 MM: 18 TM: 40 MCE: 8.0

HF SWAGGER 75W

ADJ YW: 797 lbs.

**HF TIBBIE 96W** 

**HF TIBBIE 242Y** 

**FEMALE CHD 207E** 

HF TIGER 5T HF MISS BLACKCAP 27R HF SHADOW 12S

1969855

HF TIBBIE 45T