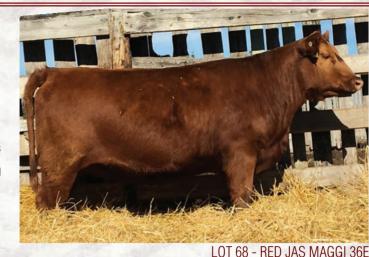

# 58 RED JAS Maggi 36E

RED LJC MISSION STATEMENT P27 **RED SILVEIRAS MISSION NEXUS** RED SILVEIRAS DAORV 8399

RED JAS BRYLOR TIP TOP 6P RED JAS MAGGI 6A RED JAS MAGGI 85Y

BW: 80 lbs. ADJ WW: 597 lbs.

**RED LJC LANCER 806** 

**RED LJC HANNAH 106** 

**RED TROTTERS ROMEO 412** 

RED MOORE'S DAORV 5365 RED BRYLOR NEW TREND 22D RED GOLDEN DAWN KURUBA 291

**RED TF PURE PRESSURE 209U** 

**RED BOTANY ANGUS MAGGI 20J** 

Goes back to a favorite cow of mine, 85Y, who is elite. Sired by Nexus and a sweet package this is a front pasture cow in the making.

Al bred to Red Cockburn Assassin 624D on April 21, 2018. Pasture exposed to Red LFE RA Lewis 3193D from May 3 to October 1, 2018.

Consigned By JAS Red Angus, Grayson, SK

JASS 64E

**JASS 36E** 

**FEMALE** 