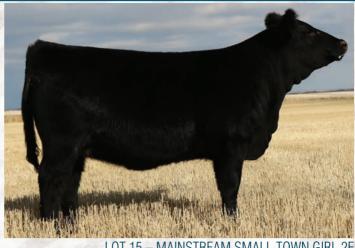

### FEMALE MSG 2F 2063839 FEB. 7, 2018

EXAR LUTTON 1831 **STYLES LUT P301** PLAINVIEW PRIDE C123

MICH AVIATOR 189Y

**MAINSTREAM UPTOWN GIRL 75C** 

**BUSHS BLACKBIRD GAL 8120** 

NORTHERN IMPROVEMENT 4480 EXAR SARAS DREAM 9809 **ROTH FAMOUS 051** PLAINVIEW PRIDE 2T

MAINSTREAM Small Town Girl 2F

RC WILEY POST 9304B JUSTAMERE 1537 KEEPSAKE 938W WAR LEAD ON 4152 9029 **BUSHS BLACKBIRD GAL 6735** 

BW: 74 lbs. SEPT. 24/18 WT: 792 lbs.

(PE) BW: 1.9 WW: 51 YW: 84 MM: 21 TM: 47 MCE: 10.0

Small Town Girl has an undescribable temperament that would make her the perfect heifer for any junior project. She is a bigger framed heifer that has a lot of rib shape, bone and natural muscling, is sound in her makeup and going to turn into a real power cow! Her sire, Styles Lut P301, is a bull that we have used heavily over the past few years. He has consistently produced females that exemplify his same quality, soundness and eye appeal. She will be competitive in the show ring and one that will stand out in the pasture as she matures.

**Consigned By Mainstream Genetics, Watrous, SK** 

### LOT 15 – MAINSTREAM SMALL TOWN GIRL 2F

S A V RENOWN 3439 **S A V RENOVATION 6822** S A V MADAME PRIDE 0151

**VISION UNANIMOUS 1418 BROOKING LADY 4007** LADY OF PEAK DOT 476S

RITO 707 OF IDEAL 3407 7075 S A V BLACKCAP MAY 4136 S A V 004 DENSITY 4336 S A V MADAME PRIDE 0075