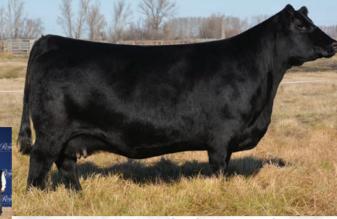

### S A F CONNECTION SYDGEN C C & 7

**HOOVER EMPEROR BLKCP EMPRESS ELLSTON G403** 

S CHISUM 6175 **RAMROD NOVA 212Z** DUSTY DAELE NOVA 225M SYDGEN FOREVER LADY 4087 TC FRICTION 5130 **BLKCP EMPRESS ELLSTON D515** S ALLIANCE 3313

### BW: 92 lbs. ADJ WW: 702 lbs. ADJ YW: 940 lbs. BW: 4.9 WW: 56 YW: 91 MM: 32 TM: 60 MCE: 5.0

A very attractive female exhibiting all the femine characteristics that you could ask for. Backed by the Nova cow family, who for 30 plus years has produced leading bulls and females here at Ramrod

Al bred to PFLC Insight94D on April 5,2018. Pasture exposed to PFLC Insight 94D from May 2 to July 20, 2018 . Vet checked favourable to Al date.

Consigned By Ramrod Cattle Co., Medora, MB