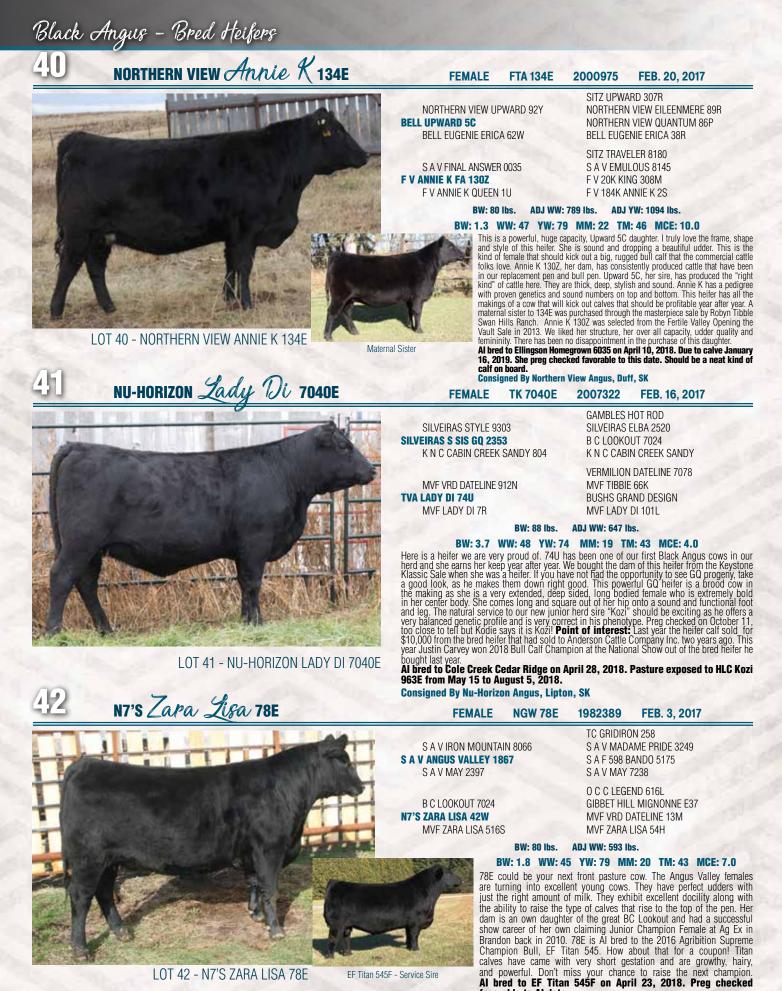

## NORTHERN VIEW Zara Lisa 88F

CONNEALY IMPRESSION **MAR INNOVATION 251** MAR FINAL KAHUNA 856

KMK ALLIANCE 6595 187 **MVF ZARA LISA 35U** MVF ZARA LISA 327R

CONNEALY REFLECTION PEARL PAMMY OF CONANGA 194 S A V FINAL ANSWER 0035 MAR KAHUNA PRECISION 328 674

### BW: 94 lbs. ADJ WW: 835 lbs.

BW: 4.2 WW: 59 YW: 94 MM: 26 TM: 54 MCE: 6.5

This is simply a wicked heifer calf. She has a sweet, chiseled front end, straight broad top, great hip and quarter and outstanding structure. All being backed by the Zara Lisa cow family. This heifer's temperament is excellent. She responds well to the show cane and halter. Her hair is super to work with as well. Zara Lisa 88F would make a fantastic junior/4-H project. We selected her dam, 35U, at the 2009 MVF production sale. She has been nothing less than awesome from

her first calf on. The calf in dam that next spring tripled our money on her purchase price. These are the kind a females we want, the ones that enhance our bottom line. She has produced sound cattle each year. We have two of her daughters working in our herd. Zara Lisa 35U's progeny are sprinkled throughout the country side. MAR Innovation cattle have looked real good at our place. We are very pleased with their style and functionality. Here is your chance to get a super competitive show female for years to come but also to have a highly productive cow.

**Consigned By Northern View Angus, Duff, SK** 

FEMALE

**FTA 88F** 