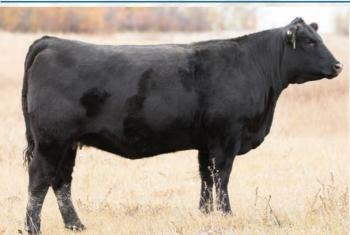

### 1964485 FEB. 10, 2017

Black Angus - Bred Heifers

FEB. 6. 2017

LOT 37 - HLC BLACKWOOD 153E

JAN. 12, 2017

1969845

**CHD 153E** 

FEMALE

### BW: 79 lbs. ADJ WW: 634 lbs. ADJ YW: 884 lbs. BW: 2.9 WW: 36 YW: 62 MM: 23 TM: 41 MCE: 6.0

If you are looking for one that will be an excellent, never miss. no nonsense, brood cow, 153E should be high on your list. Her dam, Blackwood 47P, has never missed. Her progeny have always been in the front end of the pen and she continues to produce that way even at 14 years of age. Carrying an early service to the popular Musgrave 316 Stunner, she will be one to mark in your books sale day

Al bred to Musgrave 316 Stunner on April 19, 2018. Pasture exposed to Peak Dot Seedstock 122E from April 30 to June 28, 2018. Safe to Al service. Due January 30, 2019.

**Consigned By Hollinger Land & Cattle, Neudorf, SK** 