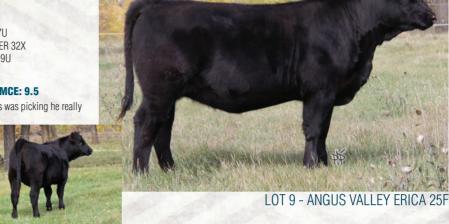

### BW: 76 lbs. ADJ WW: 710 lbs. (PE) BW: -0.5 WW: 52 YW: 96 MM: 26 TM: 52 MCE: 9.5

The dam of Erica 25F has a nice udder and a great diposition. When Chris was picking he really liked her, I hope on sale day you do too!

Consigned By Angus Valley Farm, Manitou, MB

**WFM 25F** 

FEMALE