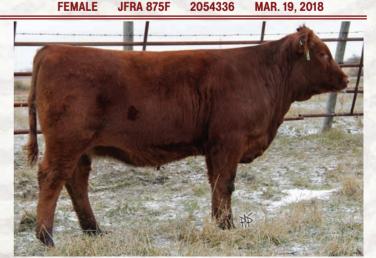

# RED FRASER Beatrice 875F

**RED MESSMER PACKER S008 RED WILBAR PACKER 383B RED HEAD CORA 159L** 

FRASER RETAIL PRODUCT 907W **RED FRASER BEATRICE 141Y RED FRASER BEATRICE 920W** 

### BW: 86 lbs.

We always give the selectors their pick of the pasture when they come to select for the fall sales and Ben selected a couple real standouts when he was here. Beatrice is a daughter of our Packer son we selected from Wilbar through their bull sale a few years ago. He has not let us down yet with daughters selling through several fall sales as well as being the sire of our high selling bull the last two years. Beatrice 141Y is a model Angus cow that you would want a herd full of. This female is full of maternal greats and popular sires that aren't seen every day. She is destined to be a front pasture brood cow for her new owner.

**Consigned By Fraser Farms, Melita, MB** 

LOT 54 - RED FRASER BEATRICE 875F