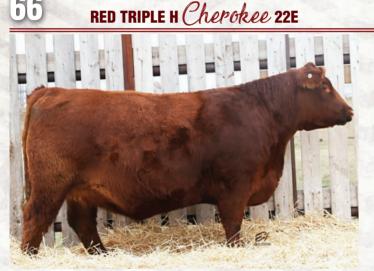

### LOT 66 - RED TRIPLE H CHEROKEE 22E

| HRA 22E  | 1977928   | FEB. 16, 2017                                              |
|----------|-----------|------------------------------------------------------------|
| 18T<br>X | RED BRYL  | 300M 44R<br>MC LARKABA 70R<br>OR TOAST 30T<br>UIA ROSE 56R |
|          | RED SVR E | QUALIZE 134N                                               |

### BW: 76 lbs. ADJ WW: 752 lbs. ADJ YW: 994 lbs

This powerful female has been a standout since birth. Round, sound and low to the ground. Her dam is one of our "no miss" cows and has many daughters working in other herds and ours as well. 22E is one of those animals that looks at feed and puts weight on. Very easy keeping. She is Al bred to TWG Tommy Jack 166A. We have a Tommy Jack heifer selling at Red Roundup this year and his bull calves are standouts in the pen. Her pasture exposure is to Triple H Intuition 37E, a Black/Red Carrier bull going back to S A V Brilliance. So either way she is uniquely bred.

Al bred to TWG Tommy Jack 166A on May 5, 2018. Pasture exposed to Triple H Intuition 37E from May 15 to July 15, 2018. Preg check favourable to Al service.

Consigned By Triple H Cattle Co. Ltd., Cupar, SK