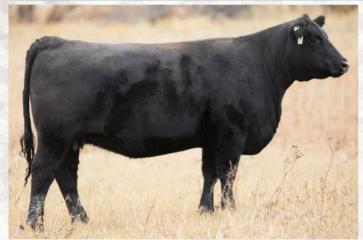

Black Angus - Choice Lots

RAVEN RIDGE Ruth 5E

A A R TEN X 7008 S A S A V TEN SPEED 3022 S A V MADAME PRIDE 1134 MYTTY IN FOCUS A A R LADY KELTON 5551 S A V BISMARCK 5682 S A V MADAME PRIDE 9100

MVF RICOCHET 85W RAVEN RIDGE RUTH 5C RAVEN RIDGE RUTH 24Z ADJ WW: 657 lbs.

**FEMALE** 

BJ'S RICOCHET 7R MVF GEORGINA 10K MVF FOCUS 502S RAVEN RIDGE RUTH 4P

FEB. 2, 2017

2004941

A standout from birth! Raven Ridge Ruth 5E is a full sister to Lot 2B - RRAF 22F. She comes from an easy doing cow family that puts their all into raising a calf. 14 years ago the Ruth cow family developed for us with a bred heifer purchased at this very sale.

BW: 1.9 WW: 52 YW: 95 MM: 22 TM: 48 MCE: 3.0

Al bred to Schiefelbein Effective 61 (1707305) on May 3, 2018. Pasture exposed to Raven Ridge Everlast 7E (2004943) from May 19 to June 21, 2018.

BW: 79 lbs.

Consigned By Raven Ridge Angus, Oak River, MB