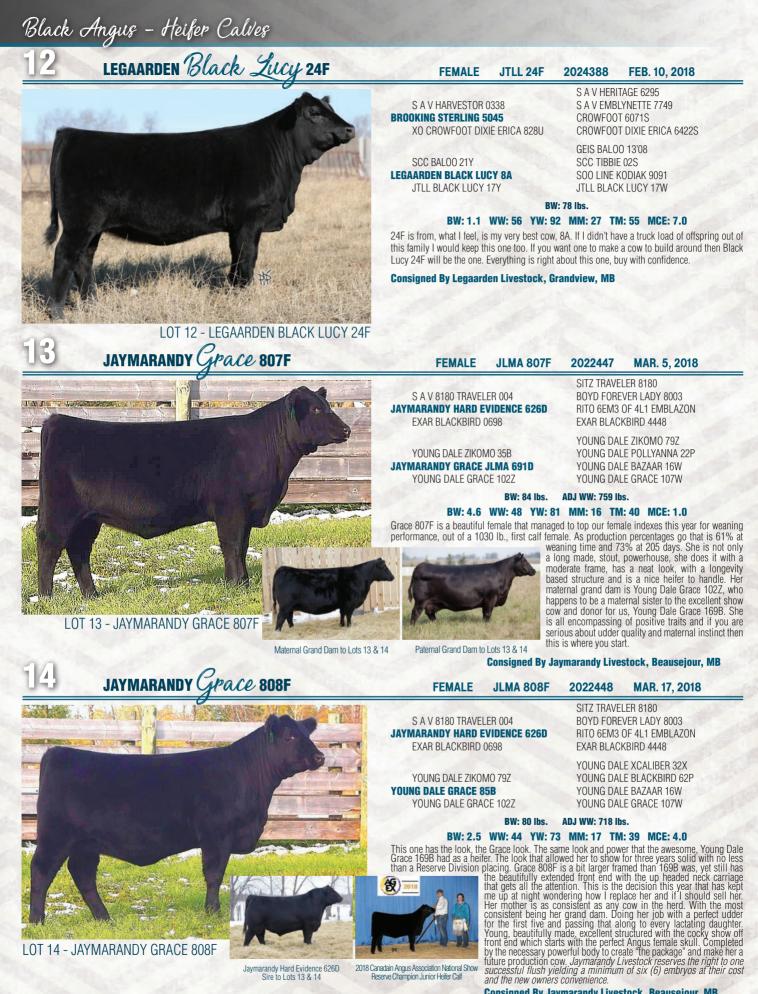

# LEGAARDEN Black Lucy 6F

S A V HARVESTOR 0338 BROOKING STERLING 5045 X0 CROWFOOT DIXIE ERICA 828U

SCC TRAVELER 147S JTLL BLACK LUCY 17W JTLL BLACK LUCY 5R S A V HERITAGE 6295 S A V EMBLYNETTE 7749 CROWFOOT 6071S CROWFOOT DIXIE ERICA 6422S

MVF 234D TRAVELER 90N SCC 365 LADY PD 933H 7P MVF 234D TRAVELER 71N BELL BLACK LUCY 4L

### BW: 81 lbs. BW: 2.3 WW: 37 YW: 66 MM: 24 TM: 43 MCE: 6.5

This Black Lucy heifer comes to the top of my pen easily! Sired by the Brooking bull who has done a great job adding middle and frame to my herd. Check out the pedigree on the dam, 17W, double bred Traveler 234D, just works. When Chris came to select the heifers he wanted this one as she will make a cow but before that she could work great as a 4-H project or a bred to show all summer.

**Consigned By Legaarden Livestock, Grandview, MB** 

FEMALE

**JTLL 6F** 

LOT 11 - LEGAARDEN BLACK LUCY 6F

## My Martin Har

2024382

LOT 14 - JAYMARANDY GRACE 808F

Jaymarandy Hard Evidence 626D Sire to Lots 13 & 14

2018 Canadain Angus Association National Show Reserve Champion Junior Heifer Calf

Consigned By Jaymarandy Livestock, Beausejour, MB