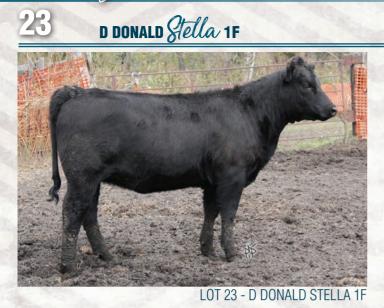

Owned with CSI Angus. CHD 207E is Al bred to Coleman Charlo 0256 on April 8, 2018. Pasture exposed to Peakdot Seedstock 122E from April 21 to June 28, 2018. Favourable to Seedstock service. Due early to mid February. **Consigned By Hollinger Land &** Cattle, Neudorf, SK

FEB. 28, 2017

1 B HLC Tibbie 207E

**EXAR CLASSEN 1422B** MICH MOB BOSS 1425 **RR ENVIOUS BLACKBIRD 4487** 

DAMERON FIRST CLASS **EXAR PRINCESS 2006** EXAR MERIT 216 **RR ENVIOUS BLACKBIRD 0290** BW: 82 lbs. ADJ WW: 618 lbs. BW: 3.2 WW: 43 YW: 68 MM: 18 TM: 40 MCE: 8.0

HF SWAGGER 75W

ADJ YW: 797 lbs.

**HF TIBBIE 96W** 

**HF TIBBIE 242Y** 

**FEMALE CHD 207E** 

HF TIGER 5T HF MISS BLACKCAP 27R HF SHADOW 12S

1969855

HF TIBBIE 45T