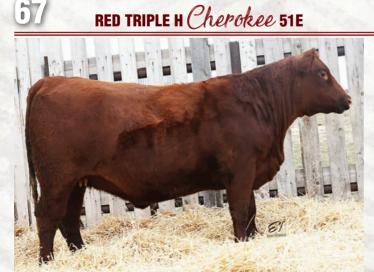

### LOT 66 - RED TRIPLE H CHEROKEE 22E

| HRA 22E  | 1977928   | FEB. 16, 2017                                              |
|----------|-----------|------------------------------------------------------------|
| 18T<br>X | RED BRYL  | 300M 44R<br>MC LARKABA 70R<br>OR TOAST 30T<br>UIA ROSE 56R |
|          | RED SVR E | QUALIZE 134N                                               |

**RED YEO LANA 2N RED DEER RANGE CACHE 99P RED DEER RANGE CHEROKEE 96M** 

### BW: 76 lbs. ADJ WW: 752 lbs. ADJ YW: 994 lbs

This powerful female has been a standout since birth. Round, sound and low to the ground. Her dam is one of our "no miss" cows and has many daughters working in other herds and ours as well. 22E is one of those animals that looks at feed and puts weight on. Very easy keeping. She is Al bred to TWG Tommy Jack 166A. We have a Tommy Jack heifer selling at Red Roundup this year and his bull calves are standouts in the pen. Her pasture exposure is to Triple H Intuition 37E, a Black/Red Carrier bull going back to S A V Brilliance. So either way she is uniquely bred.

Al bred to TWG Tommy Jack 166A on May 5, 2018. Pasture exposed to Triple H Intuition 37E from May 15 to July 15, 2018. Preg check favourable to Al service.

Consigned By Triple H Cattle Co. Ltd., Cupar, SK